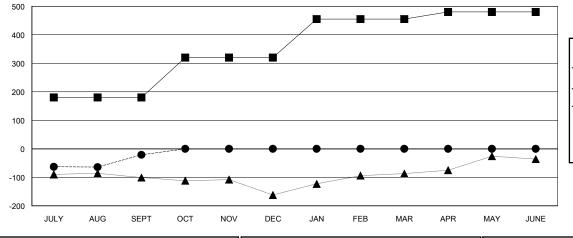

## **LOCATION INDIA**

**GMT CA** 

| Clubs                 |               |           |               | Members               |                           |                         |                                              |
|-----------------------|---------------|-----------|---------------|-----------------------|---------------------------|-------------------------|----------------------------------------------|
| RESULTS FOR 2017-2018 |               |           |               | RESULTS FOR 2017-2018 |                           |                         |                                              |
| QUARTER               | NEW CLUB GOAL | NEW CLUBS | DROPPED CLUBS | QUARTER               | MEMBER GROWTH NET<br>GOAL | MEMBER GROWTH<br>ACTUAL | DROPPED MEMBERS ACTUAL (including transfers) |
| JULY/AUG/SEPT         | 4             | 0         | 0             | JULY/AUG/SEPT         | 180                       | 136                     | 157                                          |
| OCT/NOV/DEC           | 3             | 0         | 0             | OCT/NOV/DEC           | 140                       | 0                       | 0                                            |
| JAN/FEB/MAR           | 3             | 0         | 0             | JAN/FEB/MAR           | 135                       | 0                       | 0                                            |
| APR/MAY/JUNE          | 0             | 0         | 0             | APR/MAY/JUNE          | 25                        | 0                       | 0                                            |

## GOALS AND ACTUAL MEMBERS CUMULATIVE

**NEW MEMBERS** 

| ■ MEMBER GROWTH NET GOAL          |  |
|-----------------------------------|--|
| - ● - MEMBER GROWTH ACTUAL        |  |
| - ▲ - LAST YEAR MEMBERSHIP ACTUAL |  |
|                                   |  |
|                                   |  |

| DROPPED MEMBERS |  |
|-----------------|--|

| CLICK HERE FOR CUMULATIVE |
|---------------------------|
| MEMBERSHIP DATA           |
|                           |

37 CLUBS OF 86 ADDED 1 OR MORE

| GENDER DISTR | <u>IBUTION</u> |
|--------------|----------------|
| MALE         | 2,643 (82.11%) |