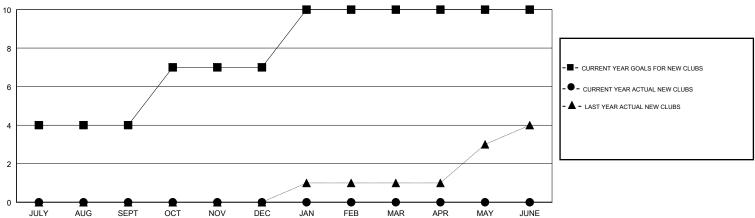

## **LOCATION INDIA**

**GMT CA** 

| Clubs                 |               |           |               | Members               |                           |                         |                                              |
|-----------------------|---------------|-----------|---------------|-----------------------|---------------------------|-------------------------|----------------------------------------------|
| RESULTS FOR 2017-2018 |               |           |               | RESULTS FOR 2017-2018 |                           |                         |                                              |
| QUARTER               | NEW CLUB GOAL | NEW CLUBS | DROPPED CLUBS | QUARTER               | MEMBER GROWTH NET<br>GOAL | MEMBER GROWTH<br>ACTUAL | DROPPED MEMBERS ACTUAL (including transfers) |
| JULY/AUG/SEPT         | 4             | 0         | 0             | JULY/AUG/SEPT         | 180                       | 136                     | 157                                          |
| OCT/NOV/DEC           | 3             | 0         | 0             | OCT/NOV/DEC           | 140                       | 0                       | 0                                            |
| JAN/FEB/MAR           | 3             | 0         | 0             | JAN/FEB/MAR           | 135                       | 0                       | 0                                            |
| APR/MAY/JUNE          | 0             | 0         | 0             | APR/MAY/JUNE          | 25                        | 0                       | 0                                            |

# GOALS AND ACTUAL NEW CLUBS CUMULATIVE

DROPPED CLUBS: 0

781